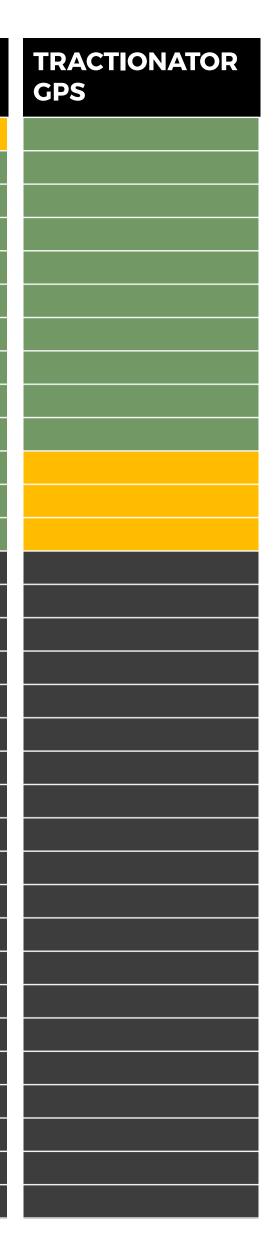

| OFF ROAD<br>SCALE | TERRAIN                               | TRACTIONATOR<br>DESERT H/T | TRACTIONATOR<br>I/T | TRACTIONATOR<br>S/T | HYBRID<br>EXTREME | TRACTIONATOR<br>ADVENTURE | RALL Z NEW! | TRACTIONATOR<br>GPS REVERSED |
|-------------------|---------------------------------------|----------------------------|---------------------|---------------------|-------------------|---------------------------|-------------|------------------------------|
|                   | Motorway                              |                            |                     |                     |                   |                           |             |                              |
| 0%                | Tarmac A-road                         |                            |                     |                     |                   |                           |             |                              |
|                   | Tarmac twisty road                    |                            |                     |                     |                   |                           |             |                              |
|                   | Singletrack tarmac road               |                            |                     |                     |                   |                           |             |                              |
|                   | Maintained unsurfaced roads           |                            |                     |                     |                   |                           |             |                              |
|                   | Graded unsurfaced roads               |                            |                     |                     |                   |                           |             |                              |
|                   | Flatter hardpacked trails             |                            |                     |                     |                   |                           |             |                              |
|                   | Dry hardpacked ground                 |                            |                     |                     |                   |                           |             |                              |
|                   | Lightly packed tracks and trails      |                            |                     |                     |                   |                           |             |                              |
|                   | Easy climbs                           |                            |                     |                     |                   |                           |             |                              |
|                   | Hard bottomed water crossings         |                            |                     |                     |                   |                           |             |                              |
|                   | Sandy/softer patches                  |                            |                     |                     |                   |                           |             |                              |
|                   | Shallow pooling muddy water           |                            |                     |                     |                   |                           |             |                              |
|                   | Stiff shallow mud                     |                            |                     |                     |                   |                           |             |                              |
|                   | Broken tracks and trails              |                            |                     |                     |                   |                           |             |                              |
|                   | Stream crossings                      |                            |                     |                     |                   |                           |             |                              |
|                   | Extended sand sections                |                            |                     |                     |                   |                           |             |                              |
|                   | Rocky track climbs                    |                            |                     |                     |                   |                           |             |                              |
|                   | Singletrack                           |                            |                     |                     |                   |                           |             |                              |
| 75%               | Loosely packed ground                 |                            |                     |                     |                   |                           |             |                              |
|                   | Loose stoney ground                   |                            |                     |                     |                   |                           |             |                              |
|                   | Steep ascents and descents            |                            |                     |                     |                   |                           |             |                              |
|                   | Sand dunes                            |                            |                     |                     |                   |                           |             |                              |
|                   | Very loose ground                     |                            |                     |                     |                   |                           |             |                              |
|                   | Technical singletracks                |                            |                     |                     |                   |                           |             |                              |
|                   | <b>Technical ascents and descents</b> |                            |                     |                     |                   |                           |             |                              |
|                   | <b>Bouldered river crossings</b>      |                            |                     |                     |                   |                           |             |                              |
|                   | Fesh Fesh / Silt                      |                            |                     |                     |                   |                           |             |                              |
|                   | Unwalkable climbs/descents            |                            |                     |                     |                   |                           |             |                              |
|                   | Rock steps                            |                            |                     |                     |                   |                           |             |                              |
| 100%              | Heavily tree rooted sections          |                            |                     |                     |                   |                           |             |                              |
|                   | Deep bog/mud                          |                            |                     |                     |                   |                           |             |                              |
|                   | Slime                                 |                            |                     |                     |                   |                           |             |                              |
|                   |                                       |                            |                     |                     |                   |                           |             |                              |

**Optimal tyre performance** 

Οπ

Acceptable tyre performance

Sub optimal tyre performance