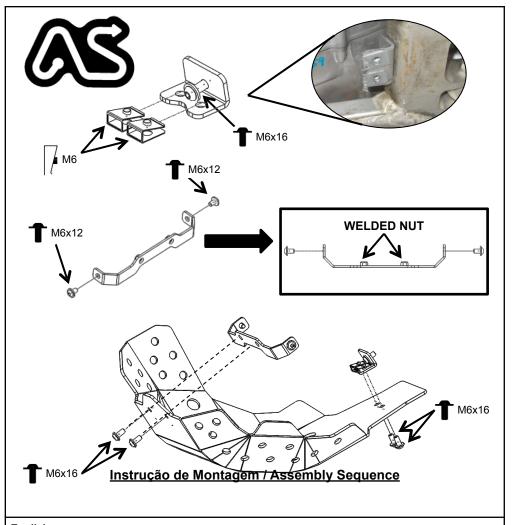

## English:

Attention - Follow the assembly instruction sequence has you can see in the photos.

Aluminum Engine Protection part and kit of components. Remove original protection. Apply item N°6 (Protective Strip) on the insides of the central part of the protection in order to stay between the frame of the bike and the aluminum protection.

- 1st Photo: Apply item N°5 (Inox Clamp) in the front part of the bike frame with item N°1 (Screw). • 2nd Photo: Apply item N°3 (Clip Inox) in to item N°4 (Inox Clamp) and apply in the rear part of the
- bike frame with item N°2 (Screw).
- 3rd Photo: Mount protection on the motorcycle frame first rear part with item N°2 (Screw) in to item N°4 (Inox Clamp) previously mounted.
- previously mounted. • 4th Photo: Apply item N°2 (Screw) in the front part of the protection in to item N°5 (Inox Clamp) previously mounted.

Tight all screws.