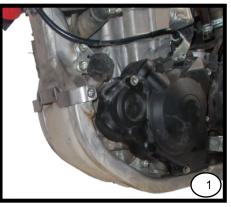

- 1st Photo: Apply item N°5 (Inox Clamp) in the front part of the bike frame with item N°1 (Screw). • 2nd Photo: Apply item N°3 (Clip Inox) in to item N°4 (Inox Clamp) and apply in the rear part of the
- bike frame with item N°2 (Screw).
- 3rd Photo: Mount protection on the motorcycle frame first rear part with item N°2 (Screw) in to item N°4 (Inox Clamp) previously mounted.
- previously mounted. • 4th Photo: Apply item N°2 (Screw) in the front part of the protection in to item N°5 (Inox Clamp) previously mounted.