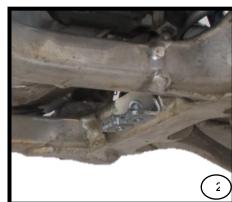

- 1st Photo: Apply item N°5 (Inox Clamp) in the front part of the bike frame with item N°1 (Screw). • 2nd Photo: Apply item N°3 (Clip Inox) in to item N°4 (Inox Clamp) and apply in the rear part of the
- bike frame with item N°2 (Screw).
- 3rd Photo: Mount protection on the motorcycle frame first rear part with item N°2 (Screw) in to item N°4 (Inox Clamp) previously mounted.
- previously mounted. • 4th Photo: Apply item N°2 (Screw) in the front part of the protection in to item N°5 (Inox Clamp) previously mounted.