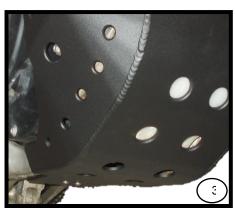

## English:

Attention - Follow the assembly instruction sequence has you can see in the photos.

Aluminum Engine Protection part and kit of components. Remove original protection. Apply item N°6 (Protective Strip) on the insides of the central part of the protection in order to stay between the frame of the bike and the aluminum protection.

Tight all screws.